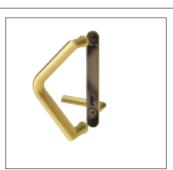

## 6675 21

Stainless steel pvd

Ø 40 x 28 mm A 210 mm L 504 mm

see page 321

7872 24 r.h. 7872 25 l.h.

Stainless steel pvd

see page 407