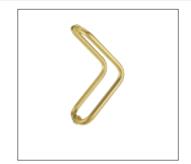

steel pvd

S4 – ZA PZ 92 mm 10 mm □-spindle

see page 302



7331 3112

Stainless steel pvd

PZ 92 mm 8 mm □-spindle

see page 307



## 7388 6712 r.h. 7388 7712 l.h.

Stainless steel pvd

S4 – ZA PZ 92 mm 10 mm  $\square$ -spindle

see page 303



3246

Stainless steel pvd





7392

Stainless steel pvd



7393

Stainless steel pvd

## Letter plates with spacer Intercom and bell-push plates Numerals



3826 2061

Stainless steel pvd



3863

Stainless steel pvd

see page 176



## 3864

see page 173

Stainless steel pvd

0011 single 0012 double

see page 175



## 3865

Stainless steel pvd

see page 175



## 4005 . .

Stainless steel pvd

#### 5

## Pull handles and fittings for entrance and internal doors



## 6616 35

Stainless steel pvd

Ø 40 x 28 mm A 350 mm L 550 mm

see page 320



## 6623 38

Stainless steel pvd

Ø 30 mmA 350 mmB 152 mm

see page 349



## 6675 21

Stainless steel pvd

Ø 40 x 28 mm A 210 mm L 504 mm

see page 321



7872 24 r.h. 7872 25 l.h.

Stainless steel pvd

see page 407



### 6621 45

Stainless steel pvd

Ø 25 mm A 450 mm L 600 mm

see page 339



7873 24 r.h. 7873 25 l.h.

Stainless steel pvd

see page 408



### 6683 38

Stainless steel pvd

Ø 30 mmA 350 mmB 235 mm

see page 350



7874 24 r.h. 7874 25 l.h.

Stainless steel pvd

## Lever handles for framed doors Sliding escutcheons



7223 25
Stainless steel pvd

8 mm □-hole

see page 427



7246 25

Stainless steel pvd

8 mm □-hole

see page 433



7276 25

Stainless steel pvd

8 mm □-hole

see page 429



1727

Stainless steel pvd

9 mm