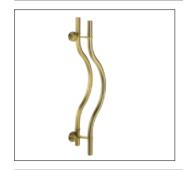

### 6621 45

Stainless steel pvd

Ø 25 mm A 450 mm L 600 mm

see page 339

7873 24 r.h. 7873 25 l.h.

Stainless steel pvd

see page 408