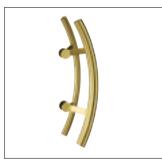

## 6675 21

Stainless steel pvd

Ø 40 x 28 mm A 210 mm L 504 mm

see page 321

7872 24 r.h. 7872 25 l.h.

Stainless steel pvd

see page 407