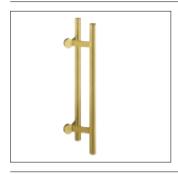

Z 92 mm 8 mm □-spindle

see page 307



7387 6712 r.h. 7387 7712 l.h.

Stainless steel pvd

S4 – ZA PZ 92 mm 10 mm □-spindle

see page 302



7331 3112

Stainless steel pvd

PZ 92 mm 8 mm □-spindle

see page 307



## 7388 6712 r.h. 7388 7712 l.h.

Stainless steel pvd

S4 – ZA PZ 92 mm 10 mm  $\square$ -spindle

see page 303



3246

Stainless steel pvd





7392

Stainless steel pvd



7393

Stainless steel pvd

## Letter plates with spacer Intercom and bell-push plates Numerals



3826 2061

Stainless steel pvd



3863

Stainless steel pvd

see page 176



## 3864

see page 173

Stainless steel pvd

0011 single 0012 double

see page 175



## 3865

Stainless steel pvd

see page 175



## 4005 . .

Stainless steel pvd

#### 5

## Pull handles and fittings for entrance and internal doors



## 6616 35

Stainless steel pvd

Ø 40 x 28 mm A 350 mm L 550 mm

see page 320



## 6623 38

Stainless steel pvd

Ø 30 mmA 350 mmB 152 mm

see page 349



## 6675 21

Stainless steel pvd

Ø 40 x 28 mm A 210 mm L 504 mm

see page 321



7872 24 r.h. 7872 25 l.h.

Stainless steel pvd

see page 407



### 6621 45

Stainless steel pvd

Ø 25 mm A 450 mm L 600 mm

see page 339



7873 24 r.h. 7873 25 l.h.

Stainless steel pvd

see page 408



### 6683 38

Stainless steel pvd

Ø 30 mmA 350 mmB 235 mm

see page 350



7874 24 r.h. 7874 25 l.h.

Stainless steel pvd

## Lever handles for framed doors Sliding escutcheons



7223 25
Stainless steel pvd

8 mm □-hole

see page 427



7246 25

Stainless steel pvd

8 mm □-hole

see page 433



7276 25

Stainless steel pvd

8 mm □-hole

see page 429



1