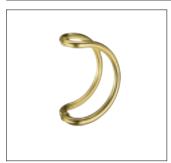

### 6683 38

Stainless steel pvd

Ø 30 mmA 350 mmB 235 mm

see page 350

7874 24 r.h. 7874 25 l.h.

Stainless steel pvd