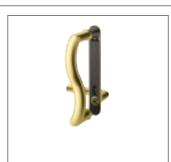

### 6621 45

Stainless steel pvd

Ø 25 mm A 450 mm L 600 mm

see page 339

7873 24 r.h. 7873 25 l.h.

Stainless steel pvd

see page 408