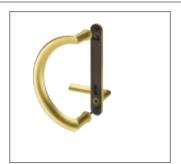

## 6675 21

Stainless steel pvd

Ø 40 x 28 mm A 210 mm L 504 mm

see page 321

7872 24 r.h. 7872 25 l.h.

Stainless steel pvd

see page 407